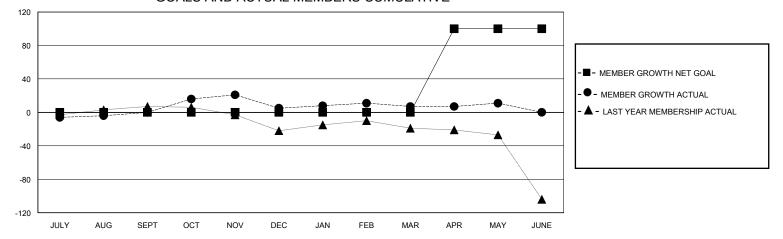

GOALS AND ACTUAL MEMBERS CUMULATIVE

JAN

FEB

APR

MAR

MAY

JUNE

DEC

NOV

OCT

| DROPPED CLUBS: 1             |    | 30 CLUBS OF 46 ADDED 1 OR MORE<br>NEW MEMBERS | GENDER DISTRIBUTION        |              |     |
|------------------------------|----|-----------------------------------------------|----------------------------|--------------|-----|
|                              |    |                                               | MALE                       | 775 (65.40%) |     |
| DROPPED MEMBERS              |    |                                               | FEMALE                     | 409 (34.51%) |     |
|                              |    |                                               |                            |              |     |
| DECEASED                     | 14 | CLICK HERE FOR CUMULATIVE                     | TOTAL FAMILY UNIT MEMBERS  |              | 365 |
| CLUB CANCELLED 0<br>OTHER 81 |    | MEMBERSHIP DATA                               |                            |              | 188 |
|                              |    |                                               | FAMILY MEMBERS PAYING HALF |              |     |
| TOTAL                        | 95 |                                               |                            |              |     |

0

JULY

AUG

SEPT

© Copyright 2024, Lions Clubs International, All Rights Reserved.